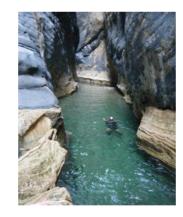

#### ✓ Canyoning in the lower Snake Canyon (3 hours )

The Snake Canyon is a very narrow canyon located in Wadi Bani Awf. In some parts of the canyon, you can touch both sides at the same time... We'll start from the secondary entrance. No abseiling is required. You'll just have fun by jumping (max 4 meters), sliding, walking in the water and short swimming! For thoses who don't want to jump, we install short abseils.