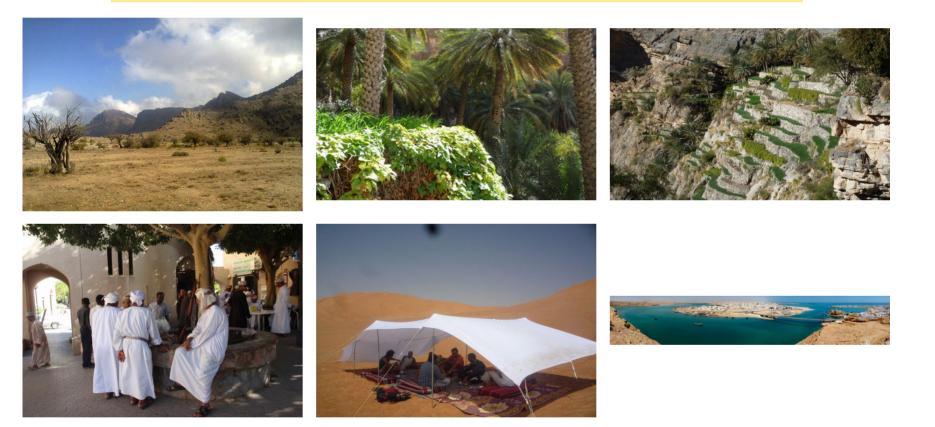

# **GREAT TREK OF OMAN**

A challenging trekking tour for experienced hikers. Demanding hikes and easy canyoning come one after another with very few days resting in between to go across Eastern and Western Hajar Mountains.

#### Transfer to a mountain guesthouse (3 hours - 235 Km)

We drive up the valley on a dirt track. We first cross villages and green palm gardens and then go through a rugged terrain. An impressive drive...

#### Hike through mountains and villages (5 hours )

We walk in the river bed with many trees and birds (sometimes also a stream) and then find a good path which climbs in the mountain and takes us to a first small village. We then walk our way up through the palm gardens and reach a very narrow path. From there we see another bigger village. We walk down to the village and enjoy a tour in the gardens. We finaly find a very narrow gorge which we follow until we reach the main road of the valley.

#### ✓ Hike to a remote palm garden in a canyon (6 hours )

We start from a village located at an height of 2000 m and we walk the same way as the villagers who go work in the gardens, some 700 meters down. After 2 hours walk we finally discover the gardens where grow palm, lime, banana tree, garlic, and sweet potatoes. The place is really beautiful. We come back another way to another village located on the plateau.

#### ✓ Souq of Nizwa (1 hour 30)

Nizwa is a major city of Oman located at the foot of the mointains in the interior. In the past it was the capital of the country and remains the cultural center of the country for mountain people. The Souq was rehabilitated some 15 years ago. Friday is the market day, called 'Souq Al Jumaa', and brings visitors from the nearby mountains as well as bedous from the desert side. The livestock souq is particularly worth a visit. But you find also the fish souq, vegetable souq, meat souq, as well as some people saling moutain honey, dates, incense, and anything you might need.

#### Sunset in the dunes (1 hour)

We start a walk across the dunes in late afternoon. The heat isn't too strong anymore and the sunlight is the more beautiful. The setting sun always gives changing colour to the sand and the shades. This a great unforgetable time.

#### Hiking in the Wahiba Sands (6 hours )

We start walking early morning when the sun is not too strong. We walk some 3-4 hours in this wonderful lanscape of sand dunes. Around twelve, when the sun reaches its highest point, we stop to have lunch and rest under the shade. At the end of the afternoon we start walking again around our camp to see sunset. In the desert, the walking time is only informative and we can adapt the length of the stages according to the group.

# DAY 10 ✓ Visit of the city of Sur (2 hours )

Sur is a big city living quietly. It is built on the seashore and extends along a wonderful lagune. It was famous in the past for the naval construction. This traditional industry is declining but there is still one factory which produces wondeful traditional arabic dhows. We stop to visit it. We then walk up to a watch tower from which we have the best view over the city.