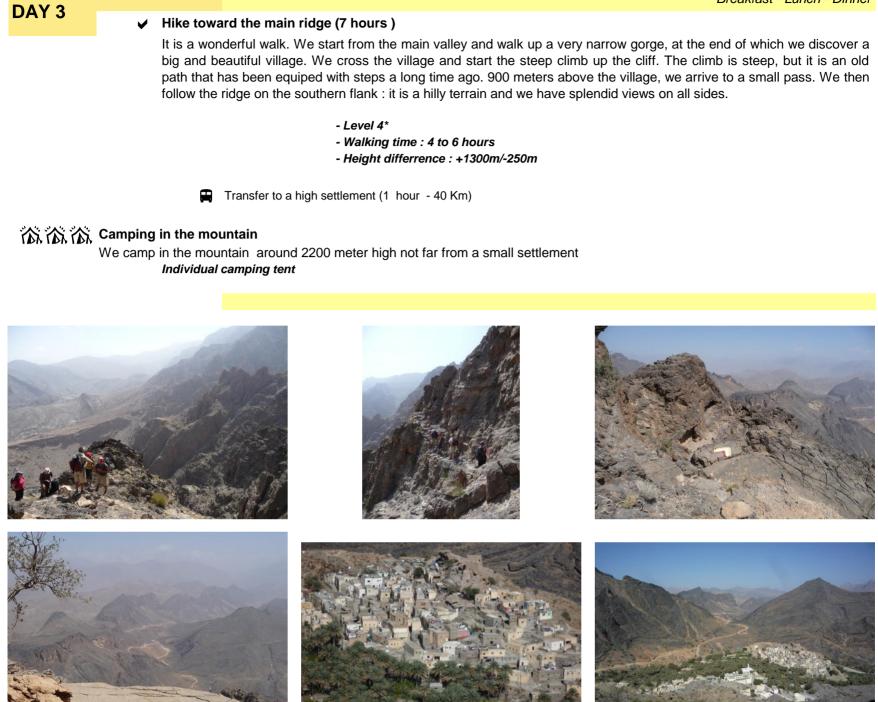

#### ✓ Hike on the ridge (7 hours )

We start from an high hamlet at about 2400 meters. We follow the ridge having stunning views over the valleys of the northern slope. We then cross several flat areas with giant juniper tress and wild olive trees. We finally walk up to a small pass from which we see a village still a bit far away and we have to get there.

- Level 3\*
- Walking time : 5 to 7 hours - Height differrence : +700m/-900m
- Transfer to a plateau covered with juniper trees (0 hour 30 20 Km)