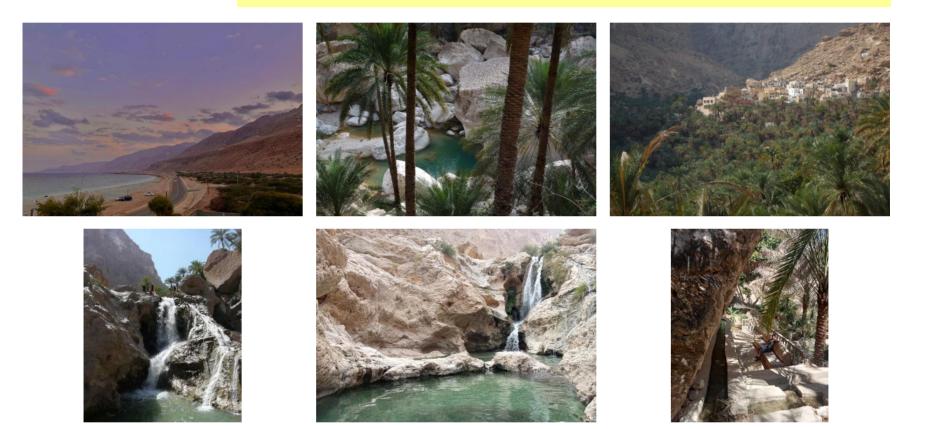

#### ✓ Aquatic hiking in a wadi of the Eatern Hajar (5 hours )

An easy quatic hike in one of the most beautiful wadis of oman. We start from an oasis in the valley. We walk across its luxuriant palm garden to reach he entrance of the garden. We then walk between large boulders to arrive to 2 wonderful pools with waterfalls. In one of these we can jump from 10 meters. We keep on walking in the water and the swim several long pools (until 300 meters). The valley then widens and we discover another oasis.

#### ✓ Aquatic hiking in a wadi of the Eastern Hajar (7 hours)

We start in the last village of the valley. Already at the end of the track is a wonderful pool and a small waterfall. From the cliff a 5 meters jump is possible. We then start the walk. Quickly we find flowing water and walk across large boulders. The canyon then narrows and we have to swim across several pools (it is possible to jump there also). The valley widens a little and narrows again. We swim again and arrive to the end of the canyon : a high waterfal, large pool, and huge boulders...We come back the same way.