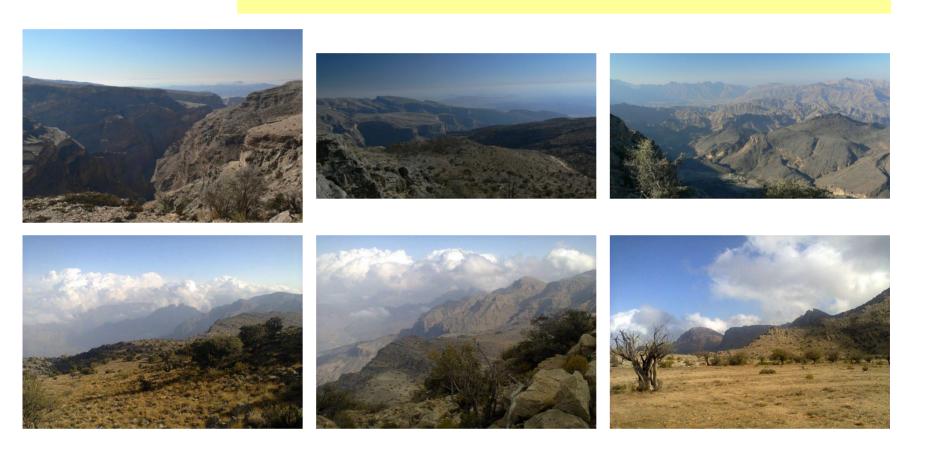

### **渝 渝 公** Camping on a high plateau

2400m high in the center of the Jebel Akhdhar, surrounded by giant juniper and wild olive trees. A few steps away, you can enjoy great views over the valleys of the northern slope.

### 浴浴浴 Camping on a high plateau

2400m high in the center of the Jebel Akhdhar, surrounded by giant juniper and wild olive trees. A few steps away, you can enjoy great views over the valleys of the northern slope.