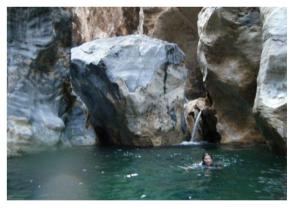

#### ✓ Aquatic hiking in a wadi of the Eatern Hajar (5 hours )

An easy quatic hike in one of the most beautiful wadis of oman. We start from an oasis in the valley. We walk across its luxuriant palm garden to reach he entrance of the garden. We then walk between large boulders to arrive to 2 wonderful pools with waterfalls. In one of these we can jump from 10 meters. We keep on walking in the water and the swim several long pools (until 300 meters). The valley then widens and we discover another oasis.

#### ✓ Aquatic hiking in a wadi of the Eastern Hajar (7 hours)

We start in the last village of the valley. Already at the end of the track is a wonderful pool and a small waterfall. From the cliff a 5 meters jump is possible. We then start the walk. Quickly we find flowing water and walk across large boulders. The canyon then narrows and we have to swim across several pools (it is possible to jump there also). The valley widens a little and narrows again. We swim again and arrive to the end of the canyon : a high waterfal, large pool, and huge boulders...We come back the same way.