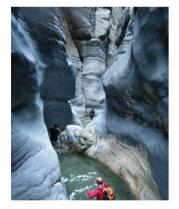

#### ✓ Canyoning in the lower Snake Canyon (3 hours )

The Snake Canyon is a very narrow canyon located in Wadi Bani Awf. In some parts of the canyon, you can touch both sides at the same time... We'll start from the secondary entrance. No abseiling is required. You'll just have fun by jumping (max 4 meters), sliding, walking in the water and short swimming! For thoses who don't want to jump, we install short abseils.