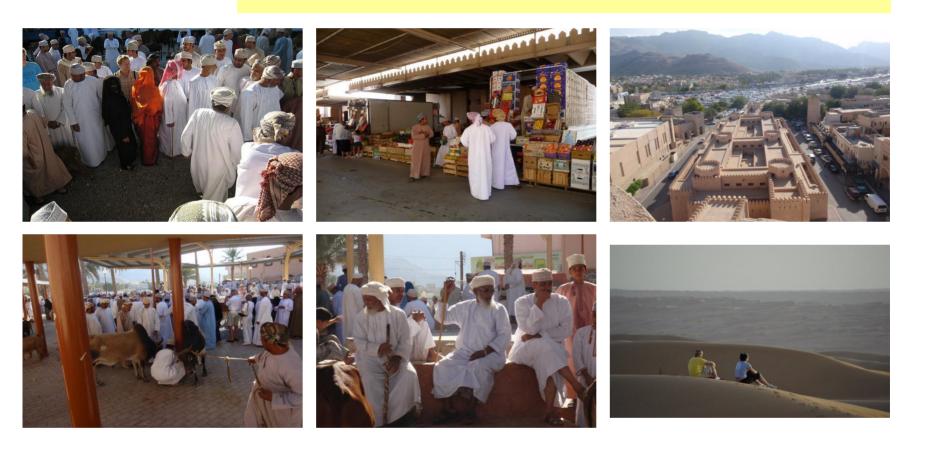

#### ✓ Souq of Nizwa (1 hour 30)

Nizwa is a major city of Oman located at the foot of the mointains in the interior. In the past it was the capital of the country and remains the cultural center of the country for mountain people. The Souq was rehabilitated some 15 years ago. Friday is the market day, called 'Souq Al Jumaa', and brings visitors from the nearby mountains as well as bedous from the desert side. The livestock souq is particularly worth a visit. But you find also the fish souq, vegetable souq, meat souq, as well as some people saling moutain honey, dates, incense, and anything you might need.

#### Reautiful hotel with simple comfort

A beautiful hotel located in an old quarter of Nizwa, just behind the souk. It's a complex of several old houses which have been renovated with a lot of taste. Rooms, bathrooms, majilis, and teraces are spread in a labyrinth of corridors, stairs, and bridges.