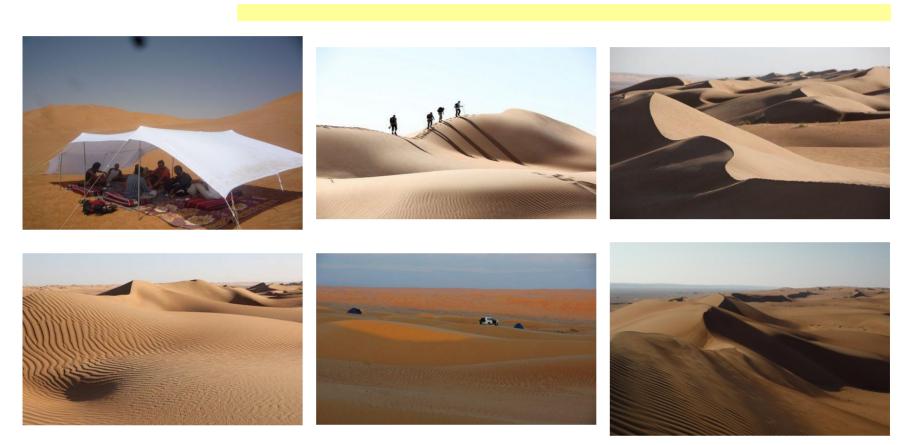

#### Sunset in the dunes (1 hour)

We start a walk across the dunes in late afternoon. The heat isn't too strong anymore and the sunlight is the more beautiful. The setting sun always gives changing colour to the sand and the shades. This a great unforgetable time.

#### 旅 旅 Camping in Wahiba Sands Individual camping tent

#### Hiking in the Wahiba Sands (6 hours )

We start walking early morning when the sun is not too strong. We walk some 3-4 hours in this wonderful lanscape of sand dunes. Around twelve, when the sun reaches its highest point, we stop to have lunch and rest under the shade. At the end of the afternoon we start walking again around our camp to see sunset. In the desert, the walking time is only informative and we can adapt the length of the stages according to the group.

### **渝渝渝 Camping in Wahiba Sands**

Individual camping tent

🛱 Transfer to a wadi (1 hour 30 - 80 Km)