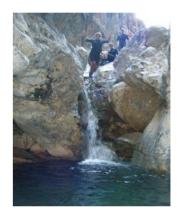

#### ✓ Canyoning in the lower Snake Canyon (3 hours )

The Snake Canyon is a very narrow canyon located in Wadi Bani Awf. In some parts of the canyon, you can touch both sides at the same time... We'll start from the secondary entrance. No abseiling is required. You'll just have fun by jumping (max 4 meters), sliding, walking in the water and short swimming! For thoses who don't want to jump, we install short abseils.

#### ✓ Aquatic hiking in a wadi of the Eatern Hajar (5 hours )

An easy quatic hike in one of the most beautiful wadis of oman. We start from an oasis in the valley. We walk across its luxuriant palm garden to reach he entrance of the garden. We then walk between large boulders to arrive to 2 wonderful pools with waterfalls. In one of these we can jump from 10 meters. We keep on walking in the water and the swim several long pools (until 300 meters). The valley then widens and we discover another oasis.

#### Hike in the wadi and swim in the canyon (6 hours)

A beautiful hiking day : we walk all the wadi long, mostly on paths and falajs in the gardens, sometimes across boulders in the wadi bed, and few short parts on the track. On the way, we cross several villages. After arriving in the last village, we can go for a swim in the canyon just down the village in the middle of the canyon.

#### ✓ Aquatic hiking in a wadi of the Eastern Hajar (7 hours)

We start in the last village of the valley. Already at the end of the track is a wonderful pool and a small waterfall. From the cliff a 5 meters jump is possible. We then start the walk. Quickly we find flowing water and walk across large boulders. The canyon then narrows and we have to swim across several pools (it is possible to jump there also). The valley widens a little and narrows again. We swim again and arrive to the end of the canyon : a high waterfal, large pool, and huge boulders...We come back the same way.