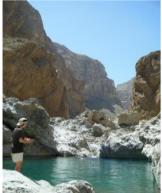

#### ✓ Hike to a remote palm garden in a canyon (6 hours )

We start from a village located at an height of 2000 m and we walk the same way as the villagers who go work in the gardens, some 700 meters down. After 2 hours walk we finally discover the gardens where grow palm, lime, banana tree, garlic, and sweet potatoes. The place is really beautiful. We come back another way to another village located on the plateau.

#### ✓ Hike down from Jebel Akhdar (6 hours)

A very nice hike in a wild and little visited valley of jebel Akhdar. We walk down the plateau to the Samail Gap. Views are stunning durign the main descent and the last part in the wadi with wild palm trees, waterpools and the old falaj (water chanel) is delightfull