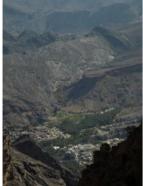

#### ✓ Hike down from Jebel Akhdar (6 hours)

A very nice hike in a wild and little visited valley of jebel Akhdar. We walk down the plateau to the Samail Gap. Views are stunning durign the main descent and the last part in the wadi with wild palm trees, waterpools and the old falaj (water chanel) is delightfull

- Level 3\*
- Walking time : 4 to 6 hours
- Height differrence : +100m/-1300m

Transfer to Nizwa (0 hour 45 - 75 Km)