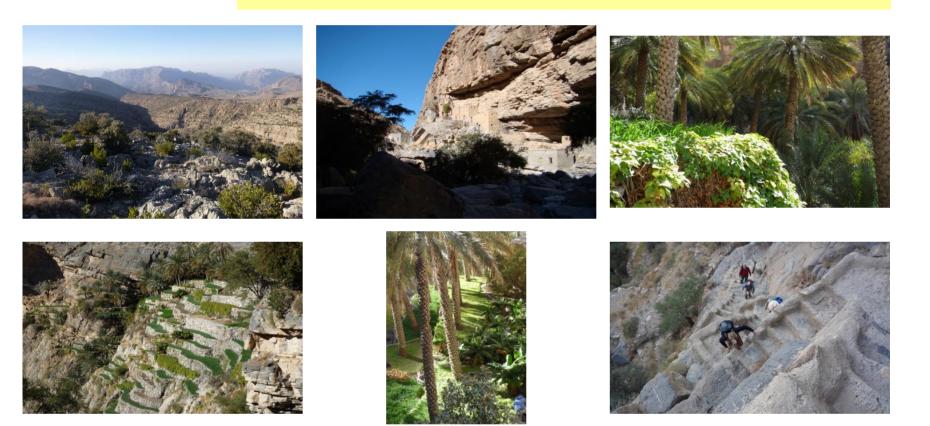

#### ✓ Hike to a remote palm garden in a canyon (6 hours )

We start from a village located at an height of 2000 m and we walk the same way as the villagers who go work in the gardens, some 700 meters down. After 2 hours walk we finally discover the gardens where grow palm, lime, banana tree, garlic, and sweet potatoes. The place is really beautiful. We come back another way to another village located on the plateau.

#### ✓ Aquatic hiking in a wadi of the Eatern Hajar (5 hours )

An easy quatic hike in one of the most beautiful wadis of oman. We start from an oasis in the valley. We walk across its luxuriant palm garden to reach he entrance of the garden. We then walk between large boulders to arrive to 2 wonderful pools with waterfalls. In one of these we can jump from 10 meters. We keep on walking in the water and the swim several long pools (until 300 meters). The valley then widens and we discover another oasis.