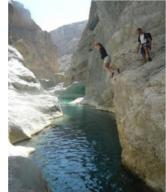

#### ✓ Canyoning in the lower Snake Canyon (3 hours )

The Snake Canyon is a very narrow canyon located in Wadi Bani Awf. In some parts of the canyon, you can touch both sides at the same time... We'll start from the secondary entrance. No abseiling is required. You'll just have fun by jumping (max 4 meters), sliding, walking in the water and short swimming! For thoses who don't want to jump, we install short abseils.