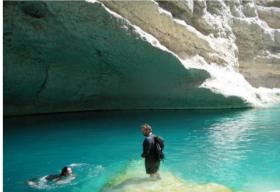

#### ✓ Canyoning in the lower Snake Canyon (3 hours )

The Snake Canyon is a very narrow canyon located in Wadi Bani Awf. In some parts of the canyon, you can touch both sides at the same time... We'll start from the secondary entrance. No abseiling is required. You'll just have fun by jumping (max 4 meters), sliding, walking in the water and short swimming! For thoses who don't want to jump, we install short abseils.