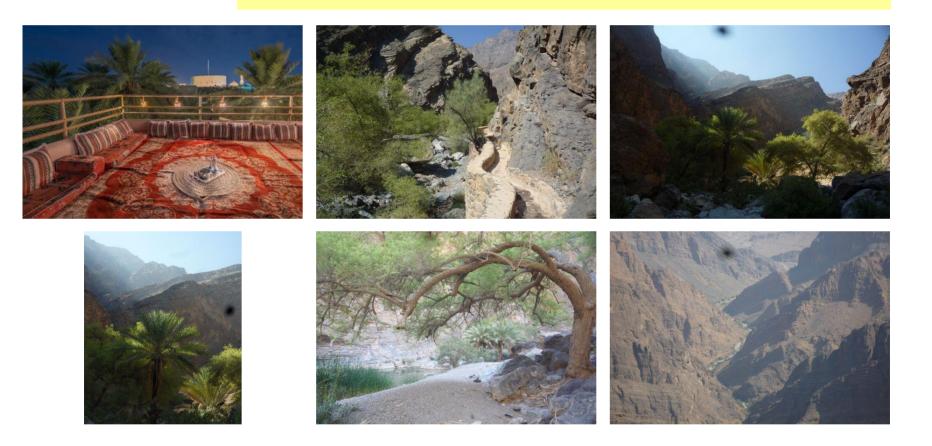

#### Transfer to a mountain guesthouse (3 hours - 235 Km)

We drive up the valley on a dirt track. We first cross villages and green palm gardens and then go through a rugged terrain. An impressive drive...

#### ✓ Canyoning in the lower Snake Canyon (3 hours )

The Snake Canyon is a very narrow canyon located in Wadi Bani Awf. In some parts of the canyon, you can touch both sides at the same time... We'll start from the secondary entrance. No abseiling is required. You'll just have fun by jumping (max 4 meters), sliding, walking in the water and short swimming! For thoses who don't want to jump, we install short abseils.

#### Hike through mountains and villages (5 hours )

We walk in the river bed with many trees and birds (sometimes also a stream) and then find a good path which climbs in the mountain and takes us to a first small village. We then walk our way up through the palm gardens and reach a very narrow path. From there we see another bigger village. We walk down to the village and enjoy a tour in the gardens. We finaly find a very narrow gorge which we follow until we reach the main road of the valley.

#### ✓ Hike to a remote palm garden in a canyon (6 hours )

We start from a village located at an height of 2000 m and we walk the same way as the villagers who go work in the gardens, some 700 meters down. After 2 hours walk we finally discover the gardens where grow palm, lime, banana tree, garlic, and sweet potatoes. The place is really beautiful. We come back another way to another village located on the plateau.

#### ✓ Hike down from Jebel Akhdar (6 hours)

A very nice hike in a wild and little visited valley of jebel Akhdar. We walk down the plateau to the Samail Gap. Views are stunning durign the main descent and the last part in the wadi with wild palm trees, waterpools and the old falaj (water chanel) is delightfull