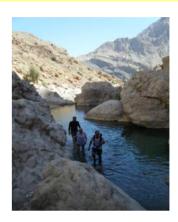

#### ✓ Aquatic hiking in a wadi of the Eatern Hajar (5 hours )

An easy quatic hike in one of the most beautiful wadis of oman. We start from an oasis in the valley. We walk across its luxuriant palm garden to reach he entrance of the garden. We then walk between large boulders to arrive to 2 wonderful pools with waterfalls. In one of these we can jump from 10 meters. We keep on walking in the water and the swim several long pools (until 300 meters). The valley then widens and we discover another oasis.

- Level 1\*

- Walking time : 3 to 5 hours